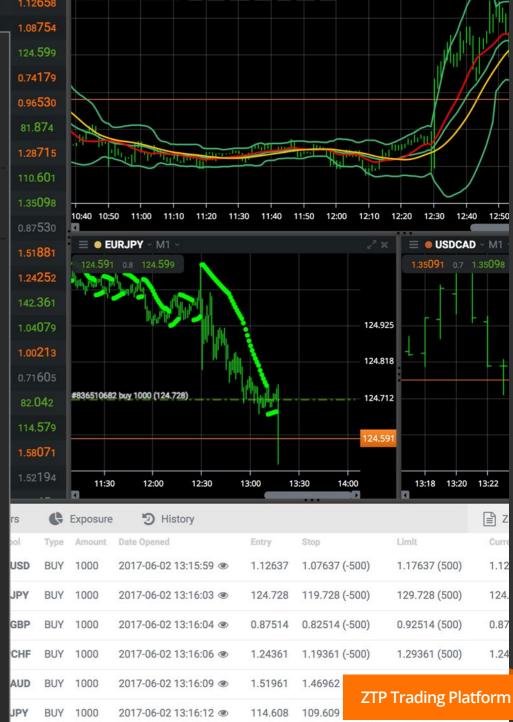

#### ZuluTrade White Label

A co-branded ZuluTrade website for your brokerage firm. Branded White Label Solution.

#### Benefits

- > Participation in the largest social trading network
- > Over 100.000 registered strategies
- > Powerful conversion and retention tool
- > State of the art mobile apps
- Innovative and unique