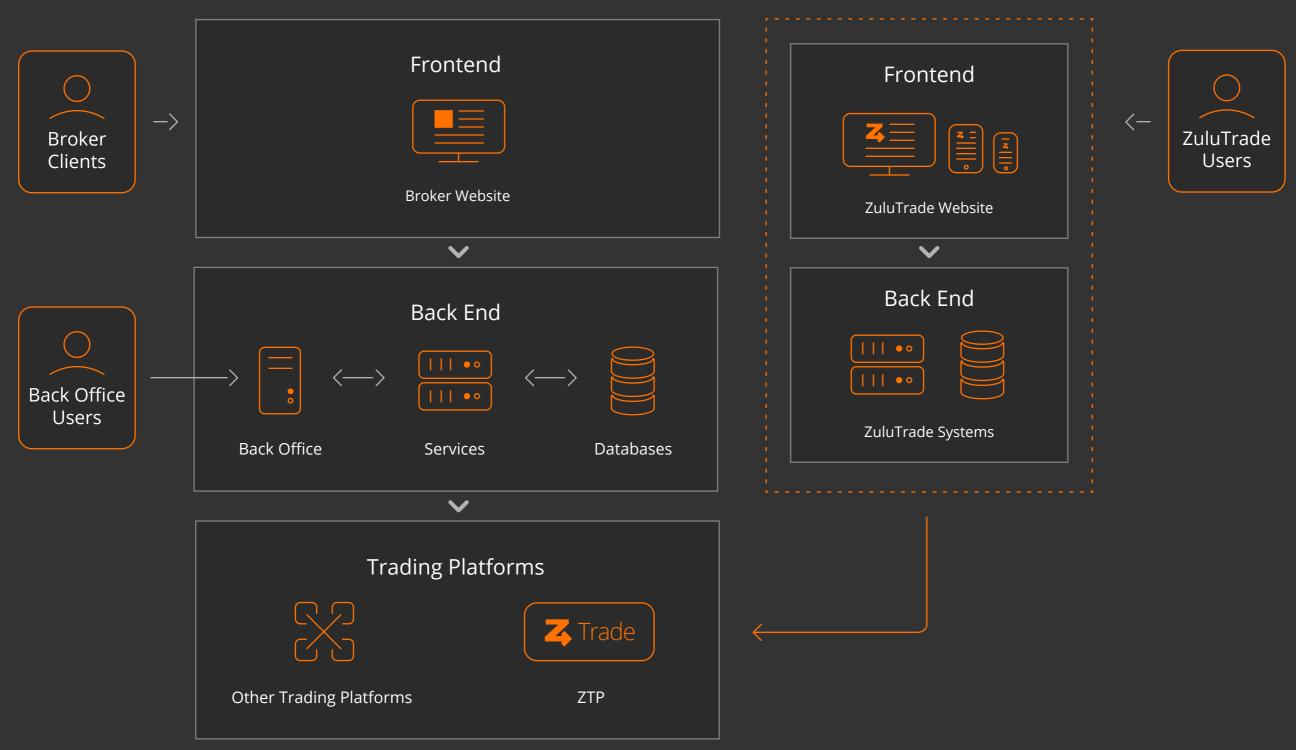

customers?

#### ZuluTrade's WL Program solutions

- ZuluTrade White Label. Be part of the most advanced social trading network.
- ZTP White label. Complete co-branded standalone Trading Platform.
- ZuluTrade + ZTP Platform. Trading Platform and Social Trading combined.

### Why ZuluTrade?



## Our Systems

### Our Systems

#### ZuluTrade White Label

A co-branded ZuluTrade website for your brokerage firm. Branded White Label Solution.

#### Benefits

- > Participation in the largest social trading network
- > Over 100.000 registered strategies
- > Powerful conversion and retention tool
- > State of the art mobile apps
- Innovative and unique

#### Estimated Implementation Time

#### 1 Week







€100,831.50 €0.00 -€3.01 €100,828.49 €53.28 €100,775

0

#### 2 Weeks

### System Overview



#### ZuluTrade

### Additional Services

### **Additional Services**

#### Liquidity Bridge and Risk Management

- > Out of the box implementation
- > More than five different platforms supported
- > Automatic rule-based order routing

#### **Technical Services**

- > Setup and Integration of all aforementioned systems
- > Complete hosting, monitoring and maintenance of all systems
- > Other custom integrations upon demand
- > Free software updates to all above systems

#### Support

- > 24/5 on call support for all partnering Brokers
- > Ongoing training for all systems and services provided



## Impementation Plan

### ZuluTrade WL Implementation



### Contact us



partnerships@zulutrade.com

Ē

14 Akti Kondili, Piraeus, 18545 Greece

**Zulu**Trade