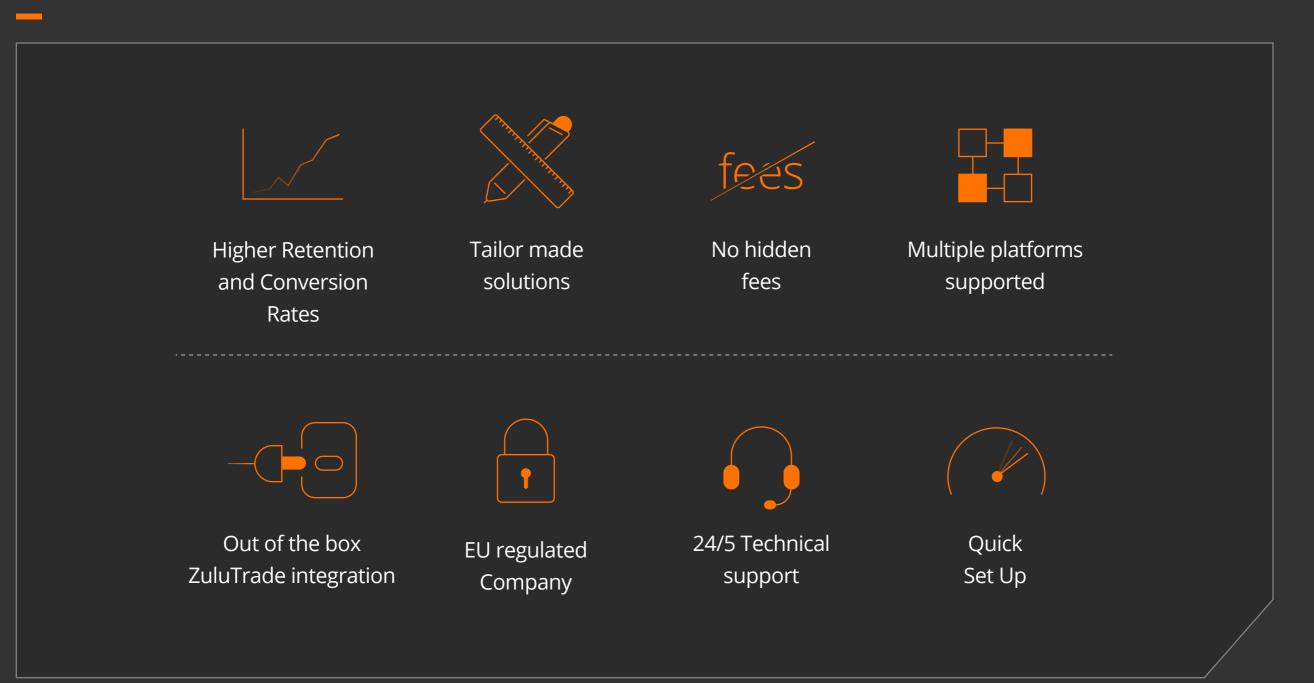

### Why ZuluTrade?

#### Benefits

- > Participation in the largest social trading network
- > Over 100.000 registered strategies
- > Powerful conversion and retention tool
- > State of the art mobile apps
- Innovative and unique