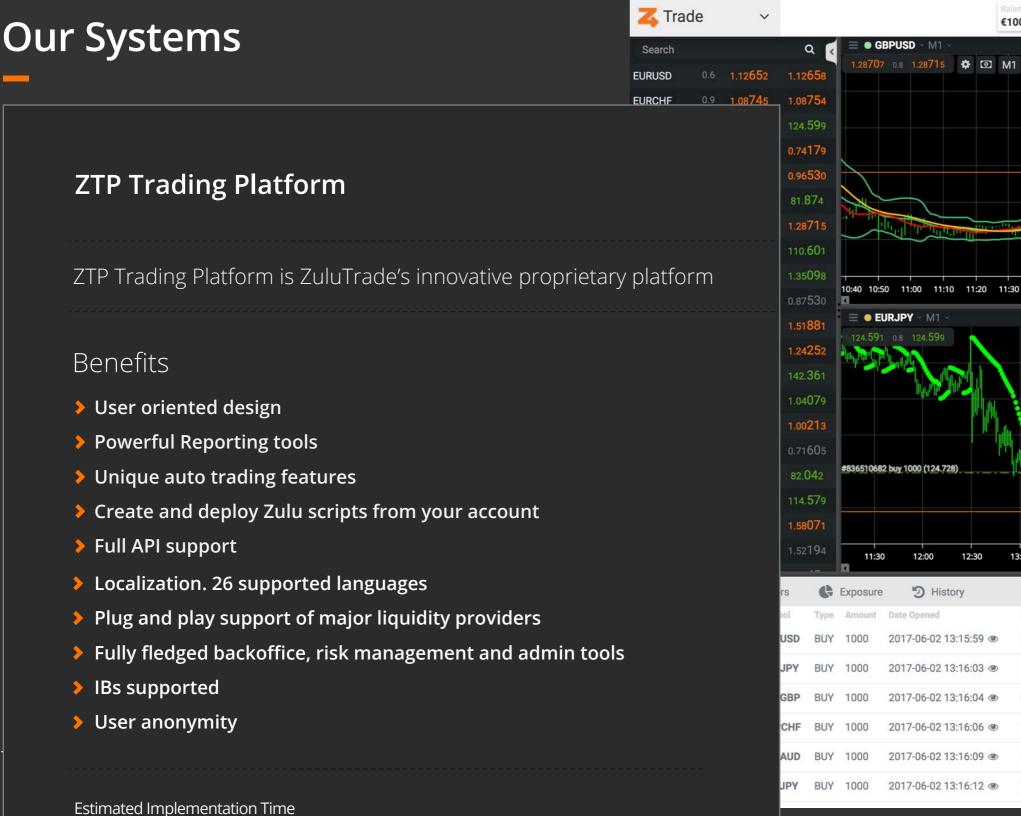

- Are considering moving your Forex trading operations online?
- > Want to offer more to your customers?

#### ZuluTrade's WL Program solutions

- ZuluTrade White Label. Be part of the most advanced social trading network.
- ZTP White label. Complete co-branded standalone Trading Platform.
- ZuluTrade + ZTP Platform. Trading Platform and Social Trading combined.

### Why ZuluTrade?



## Our Systems

### Our Systems

#### ZuluTrade White Label

A co-branded ZuluTrade website for your brokerage firm. Branded White Label Solution.

#### Benefits

- > Participation in the largest social trading network
- > Over 100.000 registered strategies
- > Powerful conversion and retention tool
- > State of the art mobile apps
- Innovative and unique

#### Estimated Implementation Time

#### 1 Week







€100,831.50 €0.00 -€3.01 €100,828.49 €53.28 €100,775

0

#### 2 Weeks

### System Overview



#### ZuluTrade

### Additional Services

### **Additional Services**

#### Liquidity Bridge and Risk Management

- > Out of the box implementation
- > More than five different platforms supported
- > Automatic rule-based order routing

#### **Technical Services**

- > Setup and Integration of all aforementioned systems
- > Complete hosting, monitoring and maintenance of all systems
- > Other custom integrations upon demand
- > Free software updates to all above systems

#### Support

- > 24/5 on call support for all partnering Brokers
- > Ongoing training for all systems and services provided



## Impementation Plan

### ZuluTrade WL Implementation



### Contact us



partnerships@zulutrade.